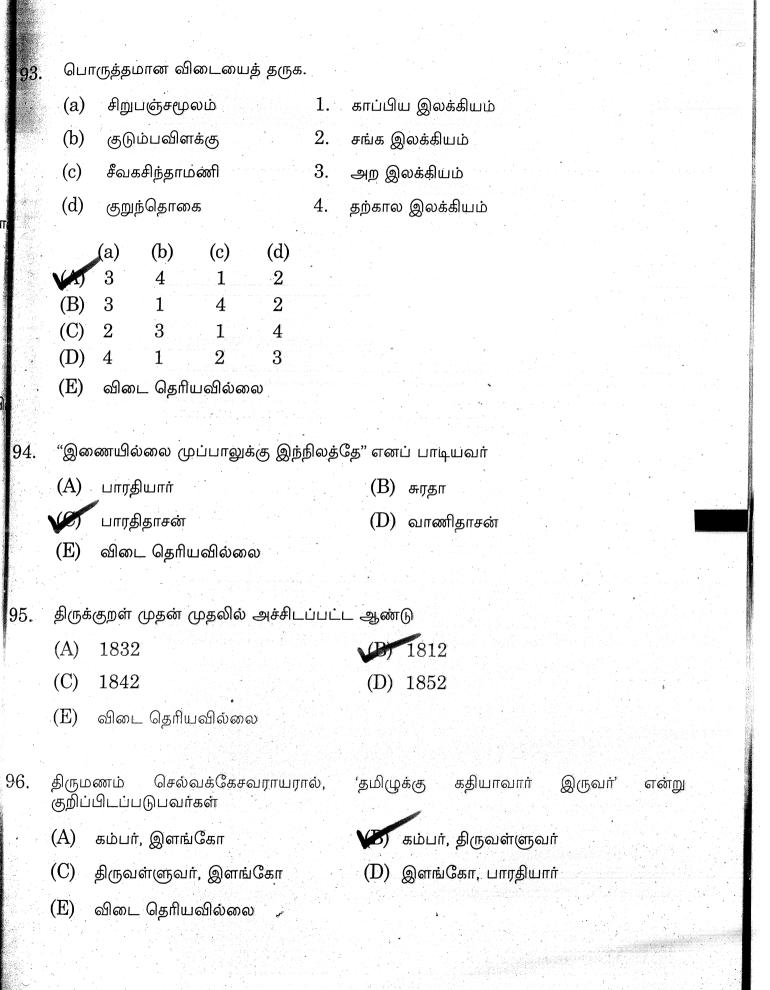

| பெரியபுராணம் எந்த நாட்டின் நீர் வளத்தை சிறப்பிக்கின்றது?                                                                                                                                                                           |
|           | (A) சேர நாடு                                                                                                                                                                                                                       |
|           | (C) பாண்டிய நாடு<br>(E) விடை தெரியவில்லை                                                                                                                                                                                           |
| · · · · · | 에는 것이 있는 것이 있는 것이 같은 것이 있는 것이 있는<br>같은 것이 같은 것이 있는 것이 같은 것이 있는 것 |



CCS4T/2022 [Turn over

 $\mathbf{25}$ 

97. பத்துப்பாட்டு எட்டுத்தொகை ஆகிய இரண்டு தொகுதிகளையும் அச்சிட்டு அளித்தவர்

- (A) மெய்யப்பர்
- VB)
- உ.வே. சாமிநாதனார்
- (C) இலக்குவனார்
- (D) மீனாட்சி சுந்தரனார்
- (E) விடை தெரியவில்லை
- 98. டாக்டர். ரா.பி. சேதுப்பிள்ளை எழுதிய ஆய்வு நூல்
  - (A) உரைநடைக்கோவை
  - (B) தமிழிலக்கிய வரலாறு
  - (C) கதையும் கற்பனையும்
  - 🖉 ஊரும் பேரும்
  - (E) விடை தெரியவில்லை
- 99. தமிழ் பயிலும் ஆர்வம்மிக்க மாணவர்களுக்குத் தம்முடைய இல்லத்திலேயே தமிழ் கற்பித்ததுடன், அவர்களை இயற்றமிழ் மாணவர் எனவும் பெயரிட்டு அழைத்தவர்
  - (A) மறைமலையடிகள்
  - (B) சங்கரதாசு சுவாமிகள்
  - 🖌 பரிதிமாற் கலைஞர்
  - (D) பம்மல் சம்பந்தனார்
  - (E) விடை தெரியவில்லை

100. தொல்லியல் ஆய்வு நடைபெற்ற ஆதிச்சநல்லூர் எந்த மாவட்டத்தைச் சார்ந்தது?

- (A) மதுரை (B) கரூர் (D) கன்னியாக்குமரி
- (E) விடை தெரிய